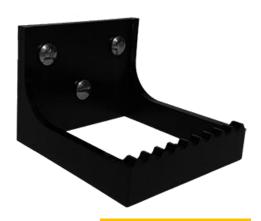

## **Description**

The DAP has been uniquely designed to allow users to approach the device at any angle to easily open the door. The precision cut aluminum with an anodized finish allows this foot handle pull to last and perform in all weather conditions.

The DAP stays clean due to the hollow foot handle pull design. Personal Safety and employees' confidence when entering a facility are both achieved with this protective device.