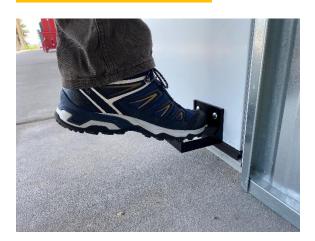

## **Description**

The DAP has been uniquely designed to allow users to approach the device at any angle to easily open the door. The precision cut aluminum with an anodized finish allows this foot handle pull to last and perform in all weather conditions.

The DAP stays clean due to the hollow foot handle pull design. Personal Safety and employees' confidence when entering a facility are both achieved with this protective device.