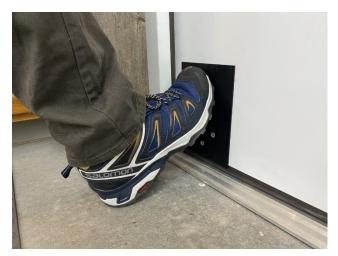

## **Description**

The DAP has been uniquely designed to allow users to approach the device at any angle to easily open the door. The precision cut aluminum with an anodized finish allows this foot handle pull to last and perform in all weather conditions.

The DAP stays clean due to the hollow foot handle pull design. Personal Safety and employees' confidence when entering a facility are both achieved with this protective device.