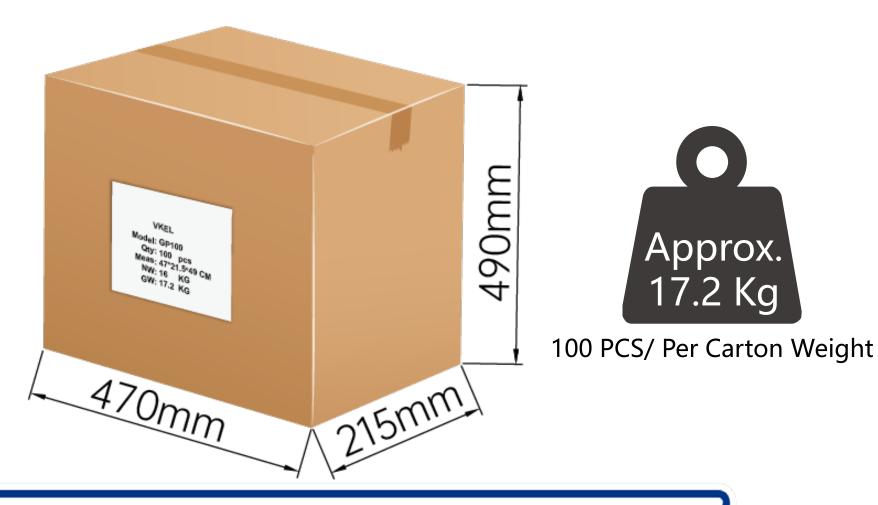

n

Compact, Flexible installation method









3M Adhesive

British 1/4 nut





## **Application**

Far to 1 meter check distance, 60° wide-angle temperature check, Can test people of different heights, do not need to slow for checking, no gathering due to temperature checking, so it is very suitable for airports, docks, shopping malls, stations, buses, down city such as subway entrances, apartment, office buildings, and schools.















## Qualification

#### **Enterprise Certification**

# THE STATE OF THE S

ISO9001/ISO14000/TS16949

#### **Product Qualification**



YY0505/GB9706.1 CE/FCC/RoHS

#### Patent layout



Invention Patent Appearance Patent





## Product Measurement



88mm





55.5mm







1 Meter







## Product Package













### Carton Measurement







## **Device Capacity**

#### **Data Collection**

Temperature / humidity / water quality / distance / height and speed / IO status / command control / video / Sound recording, Sensing technology application.



#### **Data Transmission**

**Cloud Platform** 

GSM / GPRS / WCDMA / 4G (LTE Cat - 4 / Cat- M1) / 5G / LORA / NB - IoT / 433M / ZIGBEE / 125K / 13.56M Communication solution.

Location management, OA, ERP, MES, cloud data center, APP, WeChat applet, secondary development, deployment support and device support, data analysis service, automated reporting service, Big Data storage and global language support.

**System Integration** 

Product design, R&D and testing, manufacturing, testing and certification, patent compilation, software output.



## Architecture







## **Coo