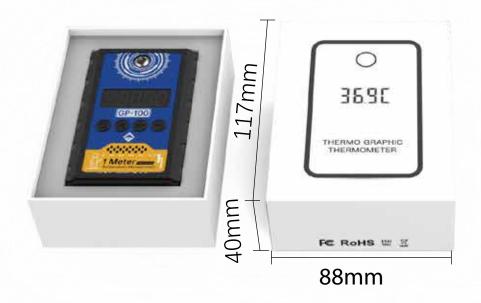

## Product Measurement

88mm

55.5mm

1 Meter

## Product Package

### Carton Measurement