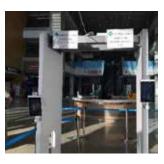

## **Application**

Far to 1 meter check distance, 60° wide-angle temperature check, Can test people of different heights, do not need to slow for checking, no gathering due to temperature checking, so it is very suitable for airports, docks, shopping malls, stations, buses, down city such as subway entrances, apartment, office buildings, and schools.