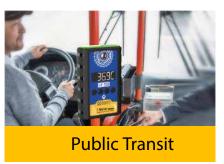

## **Application**

Far to 1 meter check distance, 60° wide-angle temperature check, Can test people of different heights, do not need to slow for checking, no gathering due to temperature checking, so it is very suitable for airports, docks, shopping malls, stations, buses, down city such as subway entrances, apartment, office buildings, and schools.