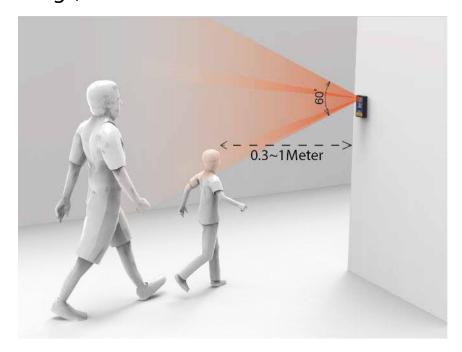

## New Way To Stay Alert

The most important thing we can do is to stay alert, control the virus, and in doing so, save lives.

Thermographic Thermometer using professional thermal imaging temperature probes, with a body temperature check distance of up to 1 meter, **no need to stay**, low cost and high efficiency to prevent COVID-19.

# Thermographic Thermometer

The device adopts thermal imaging technology, wide-angle multi point temperature check, and the temperature check distance is up to 1 meter, Can test people of different heights, without stay through the test, low cost and labor saving.

## **Application**

Far to 1 meter check distance, 60° wide-angle temperature check, Can test people of different heights, do not need to slow for checking, no gathering due to temperature checking, so it is very suitable for airports, docks, shopping malls, stations, buses, down city such as subway entrances, apartment, office buildings, and schools.