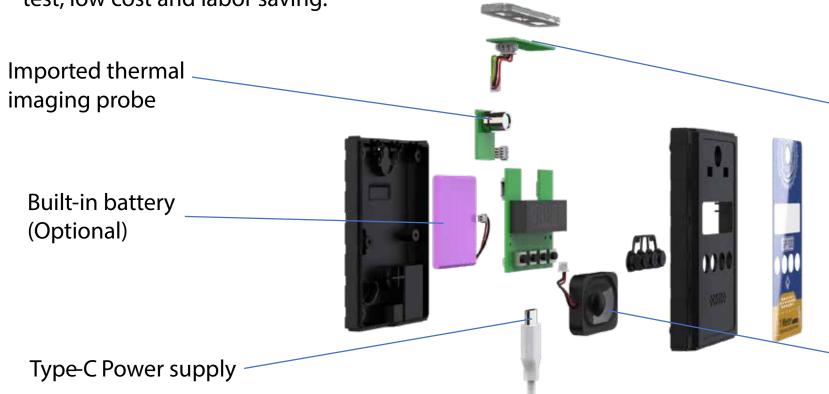

Red/Green glare warning light

SPK HD broadcast sound cavity speaker

## The Way of Power Supply

It uses Type-G 5V power supply, and is equipped with a Type-C power supply cable of up to 2 meters, which can be directly connected to 5V power supply equipment such as computer / USB socket / mobile power supply, play flexibly and we provide customized builin battery version.\_\_\_\_\_