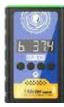

angle multi point temperature check, and the temperature check distance is up to 1 meter, Can test people of different heights, without stay through the test, low cost and labor saving.



Red/Green glare warning light

SPK HD broadcast sound cavity speaker





## The Way of Power Supply

It uses Type-G 5V power supply, and is equipped with a Type-C power supply cable of up to 2 meters, which can be directly connected to 5V power supply equipment such as computer / USB socket / mobile power supply, play flexibly and we provide customized builin battery version.\_\_\_\_\_







## System Functions



Press "°C/°F" key to set system function (Please refer to the manual for specific operations)

#### **Temperature Unit Setting**







**Fahrenheit** 

#### Temperature Alarm Point Setting



Default alarm threshold is 37.4°C

#### Time Setting



System time setting





The Time of Hour Setting Mode



The Month Setting Mode





The Time of Minute Setting Mode





## Multi-language Selection

Built-in SPK HD broadcast cavity speaker, and emit red or green light warning, language support Chinese / English / Japanese / Korean (can be added as required)







Light in Red Color





# Temperature Measurement Data Collection Method



# Statistics and Management of Temperature Check Data

ViTrack big data platform aggregates real - time data statistics, provides an intuitive visual display of the data, and intuitively presents temperature check flow rate, normal and abnormal body check numbers, time, etc., thereby improving real - time monitoring and epidemic prevention cont