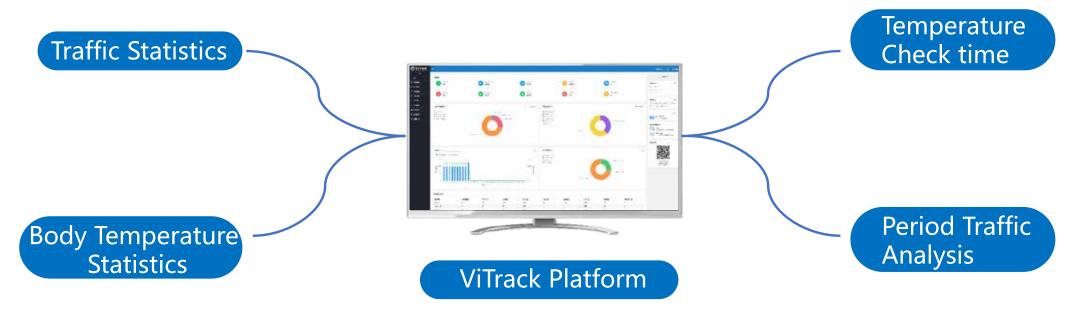

# Statistics and Management of Temperature Check Data

ViTrack big data platform aggregates real - time data statistics, provides an intuitive visual display of the data, and intuitively presents temperature check flow rate, normal and abnormal body check numbers, time, etc., thereby improving real - time monitoring and epidemic prevention control of the area.