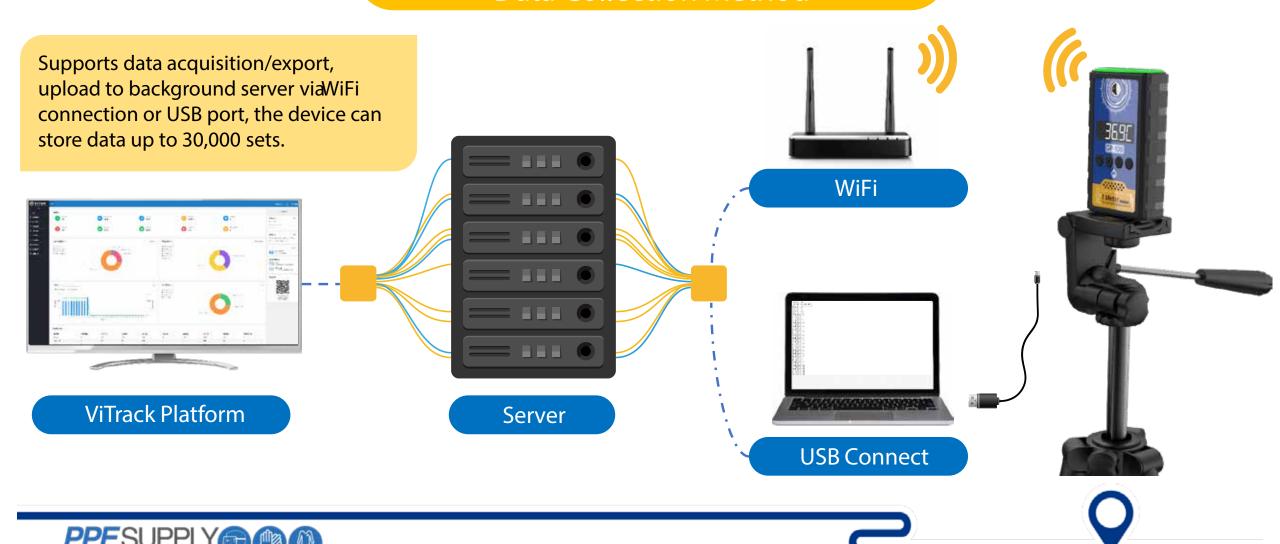

# Temperature Measurement Data Collection Method

# Statistics and Management of Temperature Check Data

ViTrack big data platform aggregates real - time data statistics, provides an intuitive visual display of the data, and intuitively presents temperature check flow rate, normal and abnormal body check numbers, time, etc., thereby improving real - time monitoring and epidemic prevention control of the area.