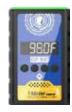

eter

The device adopts thermal imaging technology, wide-angle multi point temperature check, and the temperature check distance is up to 1 meter, Can test people of different heights, without stay through the test, low cost and labor saving.



Red/Green glare warning light

SPK HD broadcast sound cavity speaker





## The Way of Power Supply

It uses Type-G 5V power supply, and is equipped with a Type-C power supply cable of up to 2 meters, which can be directly connected to 5V power supply equipment such as computer / USB socket / mobile power supply, play flexibly and we provide customized builin battery version.\_\_\_\_\_







## System Functions



Press "°C/°F" key to set system function (Please refer to the manual for specific operations)

#### **Temperature Unit Setting**







**Fahrenheit** 

#### Temperature Alarm Point Setting



Default alarm threshold is 37.4°C

#### Time Setting



System time setting





The Time of Hour Setting Mode



The Month Setting Mode





The Time of Minute Setting Mode





## Multi-language Selection

Built-in SPK HD broadcast cavity speaker, and emit red or green light warning, language support Chinese / English / Japanese / Korean (can be added as required)







Light in Red Color





# Temperature Measurement Data Collection Method



# Statistics and Management of Temperature Check Data

ViTrack big data platform aggregates real - time data statistics, provides an intuitive visual display of the data, and intuitively presents temperature check flow rate, normal and abnormal body check numbers, time, etc., thereby impr