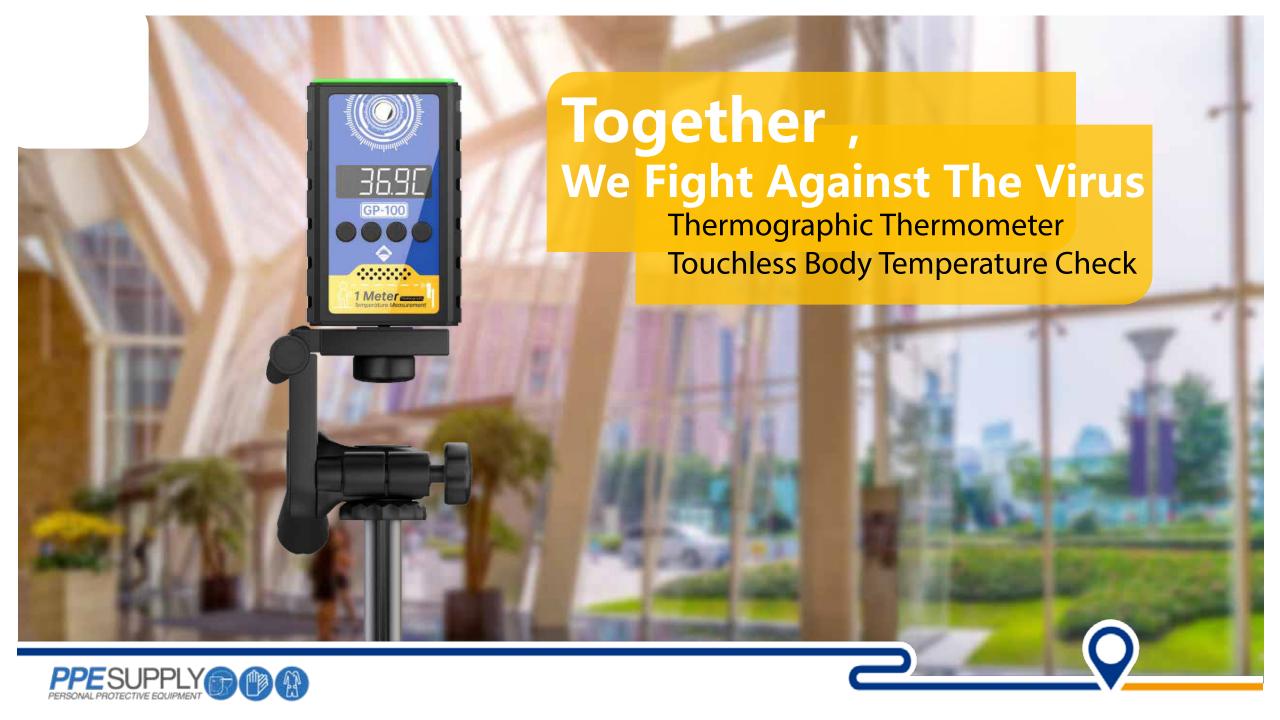

## New Way To Stay Alert

The most important thing we can do is to stay alert, control the virus, and in doing so, save lives.

Thermographic Thermometer using professional thermal imaging temperature probes, with a body temperature check distance of up to 1 meter, **no need to stay**, low cost and high efficiency to prevent COVID-19.

#### GP100 Thermographic Thermometer

- Reasonable Price, can be popular use
- ono need to stay and no gathering
- Up to 1 Meter check distance, no risk of infection
- 60° wide-angle thermal imaging, Can test people of different heights
- Flexible installation method
- Support USB / WiFi data collection, platform statistics management

# Thermographic Thermometer

The device adopts thermal imaging technology, wide-angle multi point temperature check, and the temperature check distance is up to 1 meter, Can test people of different heights, without stay through the test, low cost and labor saving.

## **Application**

Far to 1 meter check distance, 60° wide-angle temperature check, Can test people of different heights, do not need to slow for checking, no gathering due to temperature checking, so it is very suitable for airports, docks, shopping malls, stations, buses, down city such as subway entrances, apartment, office buildings, and schools.