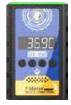

rmometer

The device adopts thermal imaging technology, wide-angle multi point temperature check, and the temperature check distance is up to 1 meter, Can test people of different heights, without stay through the test, low cost and labor saving.



Red/Green glare warning light

SPK HD broadcast sound cavity speaker





## The Way of Power Supply

It uses Type-G 5V power supply, and is equipped with a Type-C power supply cable of up to 2 meters, which can be directly connected to 5V power supply equipment such as computer / USB socket / mobile power supply, play flexibly and we provide customized builin battery version.\_\_\_\_\_







## System Functions



Press "°C/°F" key to set system function (Please refer to the manual for specific operations)

#### **Temperature Unit Setting**







**Fahrenheit** 

#### Temperature Alarm Point Setting



Default alarm threshold is 37.4°C

#### Time Setting



System time setting





The Time of Hour Setting Mode



The Month Setting Mode





The Time of Minute Setting Mode





## Multi-language Selection

Built-in SPK HD broadcast cavity speaker, and emit red or green light warning, language support Chinese / English / Japanese / Korean (can be added as required)







Light in Red Color





# Temperature Measurement Data Collection Method



# Statistics and Management of Temperature Check Data

ViTrack big data platform aggregates real - time data statistics, provides an intuitive visual display of the data, and intuitively presents temperature check flow rate, normal and abnormal body check numbers, time, etc., thereby