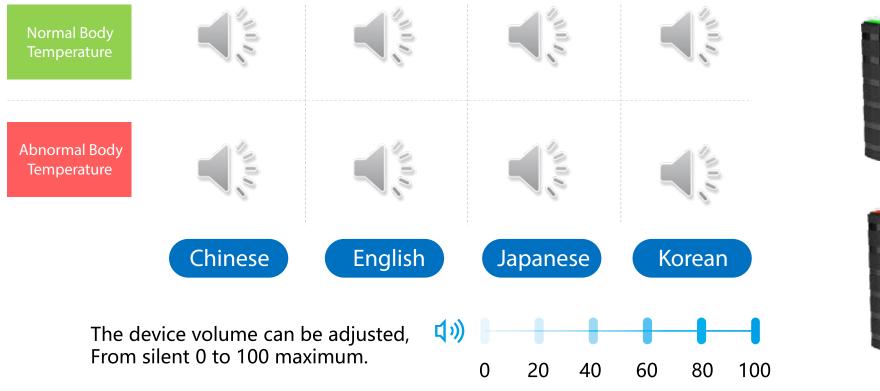

## Multi-language Selection

Built-in SPK HD broadcast cavity speaker, and emit red or green light warning, language support Chinese / English / Japanese / Korean (can be added as required)

Light in Red Color