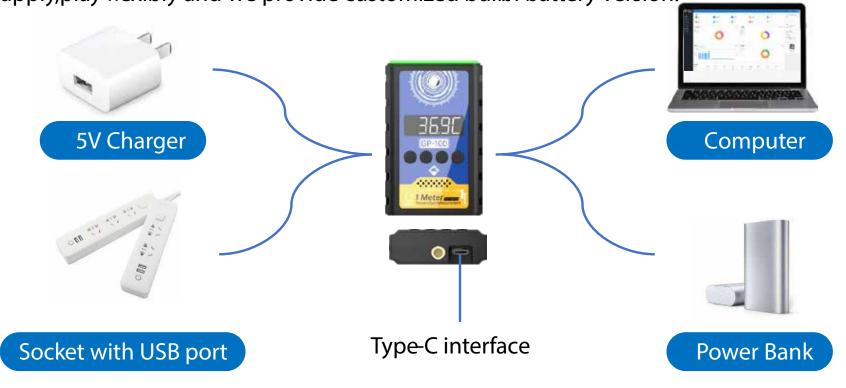

## The Way of Power Supply

It uses Type-G 5V power supply, and is equipped with a Type-C power supply cable of up to 2 meters, which can be directly connected to 5V power supply equipment such as computer / USB socket / mobile power supply, play flexibly and we provide customized builin battery version.\_\_\_\_\_