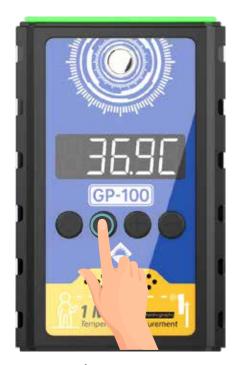

## System Functions

Press "°C/°F" key to set system function (Please refer to the manual for specific operations)

#### **Temperature Unit Setting**

**Fahrenheit** 

#### Temperature Alarm Point Setting

Default alarm threshold is 37.4°C