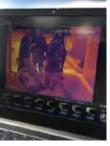

## New Way To Stay Alert

The most important thing we can do is to stay alert, control the virus, and in doing so, save lives.

Thermographic Thermometer using professional thermal imaging temperature probes, with a body temperature check distance of up to 1 meter, **no need to stay**, low cost and high efficiency to prevent COVID-19.

# Thermographic Thermometer

The device adopts thermal imaging technology, wide-angle multi point temperature check, and the temperature check distance is up to 1 meter, Can test people of different heights, without stay through the test, low cost and labor saving.