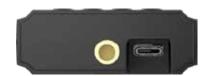

## The Way of Power Supply

It uses Type-G 5V power supply, and is equipped with a Type-C power supply cable of up to 2 meters, which can be directly connected to 5V power supply equipment such as computer / USB socket / mobile power supply, play flexibly and we provide customized builin battery version.\_\_\_\_\_