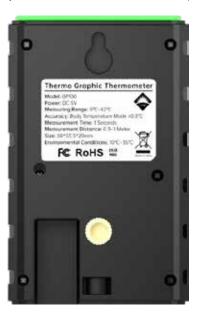

monitoring and epidemic prevention control of the area.







## Installation

Compact, Flexible installation method









3M Adhesive

British 1/4 nut





## **Application**

Far to 1 meter check distance, 60° wide-angle temperature check, Can test people of different heights, do not need to slow for checking, no gathering due to temperature checking, so it is very suitable for airports, docks, shopping malls, stations, buses, down city such as subway entrances, apartment, office buildings, and schools.















## Qualification

#### **Enterprise Certification**

# THE STATE OF THE S

ISO9001/ISO14000/TS16949

#### **Product Qualification**



YY0505/GB9706.1 CE/FCC/RoHS

#### Patent layout



Invention Patent Appearance Patent





## Product Measurement



88mm





55.5mm







1 Meter







## Product Package













### Carton Measurement







## **Device Capacity**

#### **Data Collection**

Temperature / humidity / water quality / distance / height and speed / IO status / command control / video / Sound recording, Sensing technology application.



#### **Data Transmission**

**Cloud Platform** 

GSM / GPRS / WCDMA / 4G (LTE Cat - 4 / Cat- M1) / 5G / LORA / NB - IoT / 433M / ZIGBEE / 125K / 13.56M Communication solution.

Location management, OA, ERP, MES, cloud data center, APP, WeChat applet, secondary development, deployment support and device support, data analysis service, automated reporting service, Big Data storage and global language support.

**System Integration** 

Product design, R&D and testing, manufacturing, testing and certifica