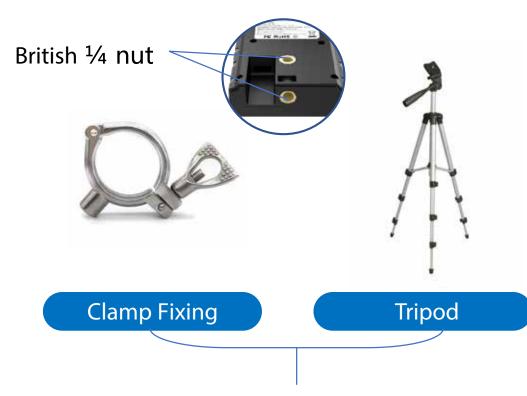

## Installation

Compact, Flexible installation method

3M Adhesive

British 1/4 nut