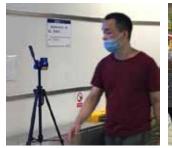

## New Way To Stay Alert

The most important thing we can do is to stay alert, control the virus, and in doing so, save lives.

Thermographic Thermometer using professional thermal imaging temperature probes, with a body temperature check distance of up to 1 meter, **no need to stay**, low cost and high efficiency to prevent COVID-19.

# Thermographic Thermometer

The device adopts thermal imaging technology, wide-angle multi point temperature check, and the temperature check distance is up to 1 meter, Can test people of different heights, without stay through the test, low cost and labor saving.

## **Application**

Far to 1 meter check distance, 60° wide-angle temperature check, Can test people of different heights, do not need to slow for checking, no gathering due to temperature checking, so it is very suitable for airports, docks, shopping malls, stations, buses, down city such as subway entrances, apartment, office buildings, and schools.